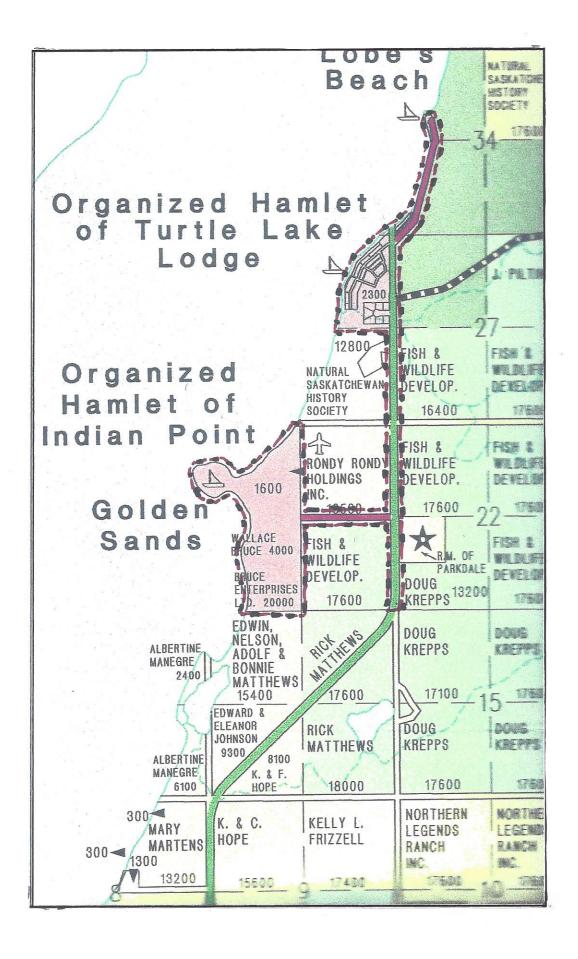

## **Petition for Resort Village**

We, the undersigned, being voters, in accordance with *The Municipalities Act*, of the Organized Hamlet of Indian Point Golden Sands, in the Rural Municipality of Parkdale, No. 498, Saskatchewan, do hereby petition the Minister, jointly with the Organized Hamlet of Turtle Lake Lodge, to have incorporated as *The East Side Resort Village of Turtle Lake*, that portion of Saskatchewan the boundaries of which are shown in detail on the map on the back of this sheet and described herein:

That portion of the North East quarter and the West half of Section Twenty-one (21) and of the North East quarter of Section Twenty (20) of Township Fifty-three (53), in Range eighteen (18), West of the Third Meridian, which was hereby declared to be the Organized Hamlet of Indian Point - Golden Sands on November 1, 1985; and,

- (1) The following portions of the north east quarter of Section 28, of Township 53, in Range 18, West of the Third Meridian:
  - (a) LSD 10 not covered by the waters of Turtle Lake;
  - (b) LSD 9;
  - (c) The south east LSD 16;
  - (d) The north east, north west and south west LSD 16;
- (2) The following portions of the north west quarter of Section 27, of Township 53, in Range 18, West of the Third Meridian:
  - (a) The west road allowance and road widening plan 86B08505 lying northerly of the westerly projection of the northerly limit of road plan BA2611;
  - (b) Turtle Drive, plan BW836;
- (3) The following portions of the south west quarter of Section 34, of Township 53, in Range 18, West of the Third Meridian:
  - (a) Block 1, and Turtle Drive, plan BW836, EXCEPT portion of Lot 14, Block 1, plan BW836;
  - (b) Lot 15, Block 1, plan 101660958;
  - (c) Municipal Reserve R and portion of Sandy Beach Drive, plan 72B01463; and,
  - (d) Municipal Reserve MR2, and portions of Lot 21, Block 2 and Sandy Beach Drive, plan 101516767; EXCEPT: the road allowance west of the south west quarter of Section 34;
- (4) The following portions of the north west quarter of Section 34, of Township 53, in Range 18, West of the Third Meridian:
  - (a) Municipal Reserve R, Lots 9 to 13, Block 2 and Sandy Beach Drive, plan 72B01463; and
  - (b) Lots 14 to 21, Block 2, and Sandy Beach Drive, plan 101516767,
  - which was hereby declared to be the Organized Hamlet of Turtle Lake Lodge on May 2, 2013; and,

All of the road allowance and grid road Saskatchewan 697 bordering the west half of Sections 22 and 27, of Township 53, in Range 18, West of the Third Meridian and;

All of the Organized Hamlet of Indian Point Golden Sands Special Access Road on the northerly portion of the south east quarter of Section 21 and the southerly portion of the north east quarter of Section 21, of Township 53, in Range 18, West of the Third Meridian.

## **Petition for Resort Village**

We, the undersigned, being voters, in accordance with *The Municipalities Act*, of the Organized Hamlet of Turtle Lake Lodge, in the Rural Municipality of Parkdale, No. 498, Saskatchewan, do hereby petition the Minister, jointly with the Organized Hamlet of Indian Point Golden Sands, to have incorporated as *The East Side Resort Village of Turtle Lake*, that portion of Saskatchewan the boundaries of which are shown in detail on the map on the back of this sheet and described herein:

- (1) The following portions of the north east quarter of Section 28, of Township 53, in Range 18, West of the Third Meridian:
  - (a) LSD 10 not covered by the waters of Turtle Lake;
  - (b) LSD 9:
  - (c) The south east LSD 16;
  - (d) The north east, north west and south west LSD 16;
- (2) The following portions of the north west quarter of Section 27, of Township 53, in Range 18, West of the Third Meridian:
  - (a) The west road allowance and road widening plan 86B08505 lying northerly of the westerly projection of the northerly limit of road plan BA2611;
  - (b) Turtle Drive, plan BW836;
- (3) The following portions of the south west quarter of Section 34, of Township 53, in Range 18, West of the Third Meridian:
  - (a) Block 1, and Turtle Drive, plan BW836, EXCEPT portion of Lot 14, Block 1, plan BW836;
  - (b) Lot 15, Block 1, plan 101660958;
  - (c) Municipal Reserve R and portion of Sandy Beach Drive, plan 72B01463; and,
  - (d) Municipal Reserve MR2, and portions of Lot 21, Block 2 and Sandy Beach Drive, plan 101516767; EXCEPT: the road allowance west of the south west quarter of Section 34;
- (4) The following portions of the north west quarter of Section 34, of Township 53, in Range 18, West of the Third Meridian:
  - (a) Municipal Reserve R, Lots 9 to 13, Block 2 and Sandy Beach Drive, plan 72B01463; and
  - (b) Lots 14 to 21, Block 2, and Sandy Beach Drive, plan 101516767, which was hereby declared to be the Organized Hamlet of Turtle Lake Lodge on May 2, 2013; and,